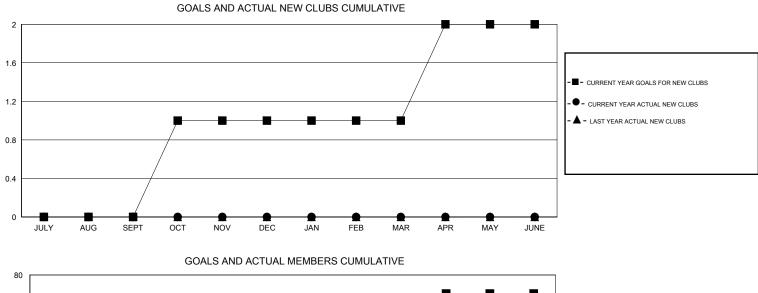

## LOCATION KENTUCKY

Clubs Members RESULTS FOR 2016-2017 RESULTS FOR 2016-2017 NEW CLUB NEW CLUBS DROPPED NET NEW MEMBER CHARTER AND DROPPED NET QUARTER QUARTER GOAL CLUBS GAIN/LOSS GOAL NEW MEMBERS MEMBERS GAIN/LOSS ADDED 0 0 1 -1 0 30 38 -8 JULY/AUG/SEPT JULY/AUG/SEPT 0 0 0 0 35 0 0 1 OCT/NOV/DEC OCT/NOV/DEC 0 0 0 0 2 0 0 0 JAN/FEB/MAR JAN/FEB/MAR 1 0 0 0 30 0 0 0 APR/MAY/JUNE APR/MAY/JUNE