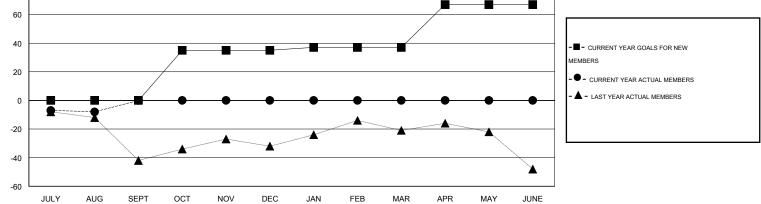

## LOCATION KENTUCKY

Clubs Members RESULTS FOR 2016-2017 RESULTS FOR 2016-2017 NEW CLUB NEW CLUBS DROPPED NET NEW MEMBER CHARTER AND DROPPED NET QUARTER QUARTER GOAL CLUBS GAIN/LOSS GOAL NEW MEMBERS MEMBERS GAIN/LOSS ADDED 0 0 1 -1 0 30 38 -8 JULY/AUG/SEPT JULY/AUG/SEPT 0 0 0 0 35 0 0 1 OCT/NOV/DEC OCT/NOV/DEC 0 0 0 0 2 0 0 0 JAN/FEB/MAR JAN/FEB/MAR 1 0 0 0 30 0 0 0 APR/MAY/JUNE APR/MAY/JUNE